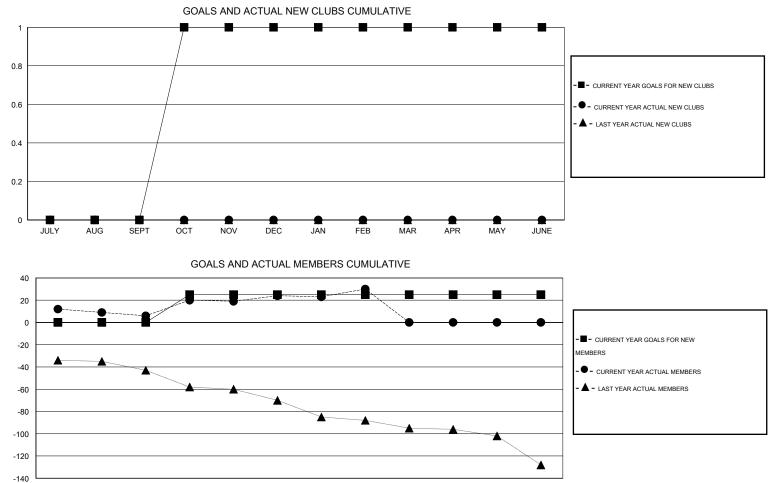

## LOCATION INDIANA

| GMT: GARY ANDERSON  |        |                  | LOCATIO             | N INDIANA                  |                             |                            |                    |                                  | GMT CA 1                     |                             |  |  |
|---------------------|--------|------------------|---------------------|----------------------------|-----------------------------|----------------------------|--------------------|----------------------------------|------------------------------|-----------------------------|--|--|
| Clubs               |        |                  |                     |                            |                             | Members                    |                    |                                  |                              |                             |  |  |
|                     |        | RESU             | LTS FOR 2013-2014   |                            |                             | RESULTS FOR 2013-2014      |                    |                                  |                              |                             |  |  |
| QUARTE              | ER     | NEW CLUB<br>GOAL | ACTUAL NEW<br>CLUBS | ACTUAL<br>DROPPED<br>CLUBS | ACTUAL NET<br>GAIN/<br>LOSS | QUARTER                    | NEW MEMBER<br>GOAL | ACTUAL TOTAL<br>MEMBERS<br>ADDED | ACTUAL<br>DROPPED<br>MEMBERS | ACTUAL NET<br>GAIN/<br>LOSS |  |  |
| JULY/AUC            | G/SEPT | 0                | 0                   | 0                          | 0                           | JULY/AUG/SEPT              | 0                  | 41                               | 35                           | 6                           |  |  |
| OCT/NOV<br>JAN/FEB/ |        | 0                | 0<br>0              | 0<br>0                     | 0<br>0                      | OCT/NOV/DEC<br>JAN/FEB/MAR | 25<br>0            | 41<br>28                         | 23<br>22                     | 18<br>6                     |  |  |
| APR/MAY             | //JUNE | 0                | 0                   | 0                          | 0                           | APR/MAY/JUNE               | 0                  | 0                                | 0                            | 0                           |  |  |